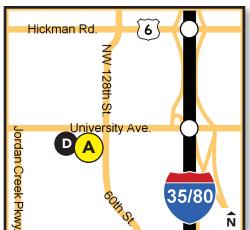

#### Monday - Friday, 8 a.m. - 5 p.m.

A lowa Methodist Occupational Medicine - West (515) 241-2020

Fax: (515) 241-2040

Lakeview Medical Park 6000 University Ave., Suite 124 West Des Moines, IA 50266 lowa Methodist
Occupational Medicine - East
(515) 262-7619
Fax: (515) 262-8554